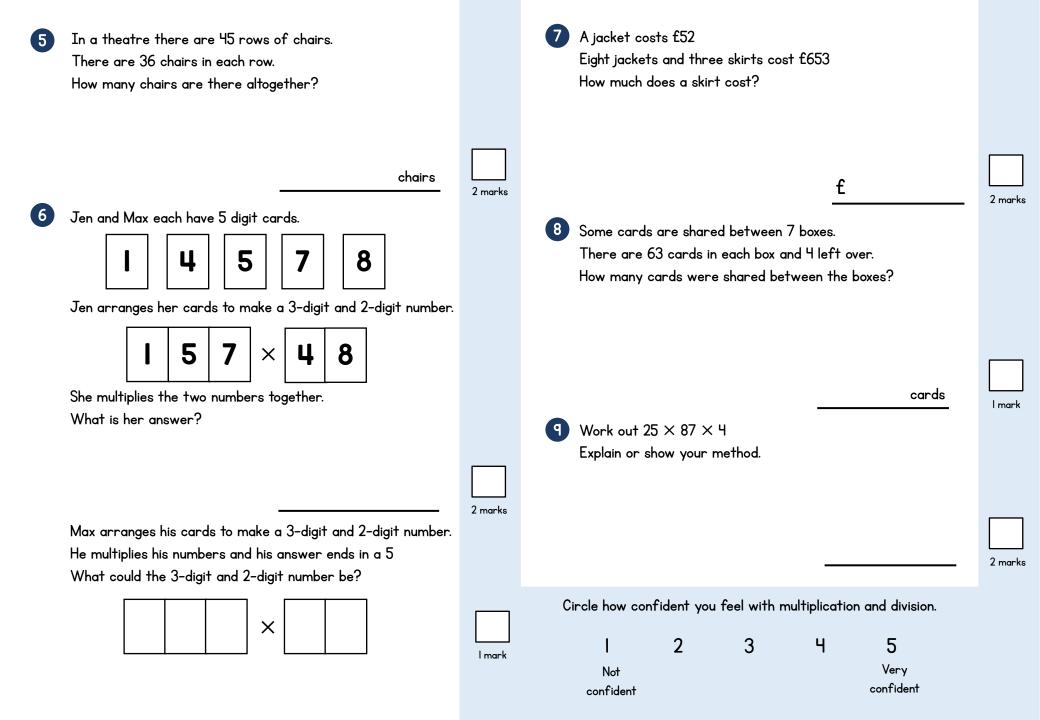

|        |
|                             |                        |                             | ч                                                                                                          |      |       |       |          |         |        |
| 798 ÷ 5 =                   |                        |                             | Use the grid to work out 36 $	imes$ H                                                                      |      |       |       |          |         |        |
|                             |                        |                             |                                                                                                            |      |       |       |          |         |        |

4 marks

2 marks

2 marks

l mark